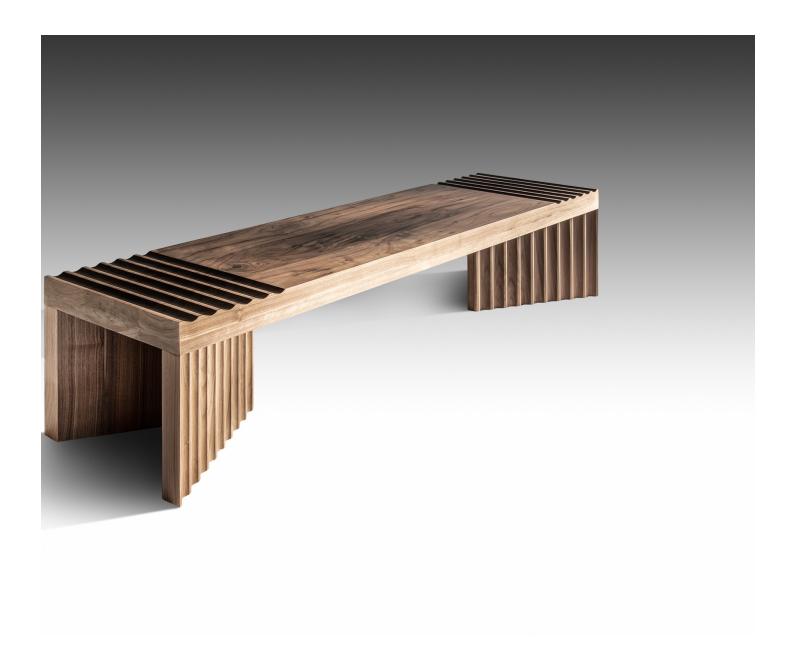

## Frequency Bench

**OKHA** 

OKHA's diverse design repertoire is keenly focused on purity of form and a high regard for noble materials, traditional artisanal and hand-crafted techniques. OKHA's creative direction and DNA is clearly stated in its bespoke, limited series works and its production furniture collection.

Starting at: \$5,350

Leadtime: 16-18 Weeks

63" W x 15.7" D x 16.5" H