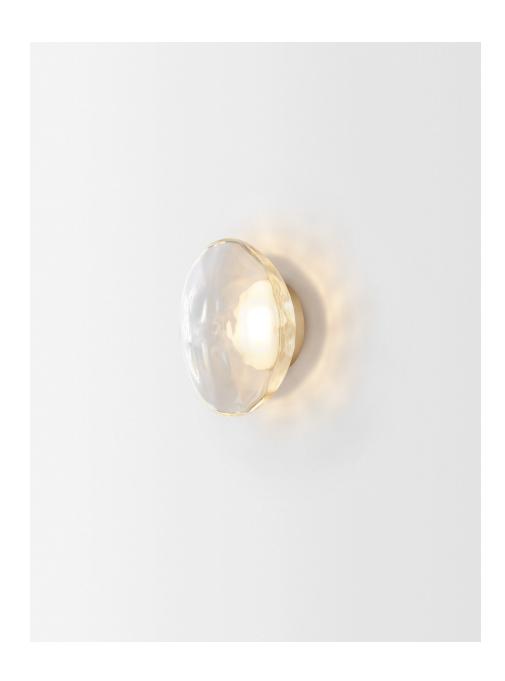

## Ceto Wall Light

Ross Gardam

Ceto captures the variation and rippling of the surface of the ocean. The collection explores the deep relationship between light and the ocean in a range of mesmerising luminaires. Each piece reflects a distinct pattern emitting a delicate luminosity, which embodies the presence of the sea and the power within its undulating movements.

Sculptural and captivating all at once, Ceto's silhouette is a result of a series of experimentations with traditional optic glass blowing techniques and innovative engineering. Through the process of blowing, each light achieves its unique glass effect.

The Cate Wall Light reflects the shadows of the place against the wall

finish. Starting at: \$828

7.9" X D 87 / 3.4"