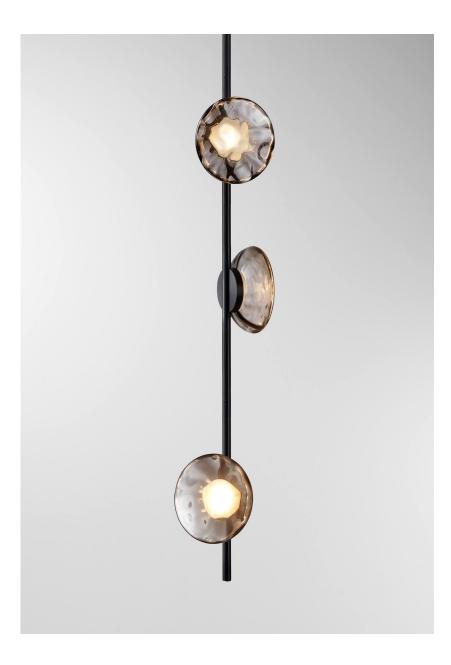

## Ceto Vertical Chandelier

**Ross Gardam** 

Ceto captures the variation and rippling of the surface of the ocean. The collection explores the deep relationship between light and the ocean in a range of mesmerising luminaires. Each piece reflects a distinct pattern emitting a delicate luminosity, which embodies the presence of the sea and the power within its undulating movements.

Sculptural and captivating all at once, Ceto's silhouette is a result of a series of experimentations with traditional optic glass blowing techniques and innovative engineering. Through the process of blowing, each light achieves its unique glass effect.

The Oate Vartical Chandelier features multiple Oate luminaries connected

Starting at: \$1,260

Leadtime: 10-12 Weeks

See downloads below for dimensions.