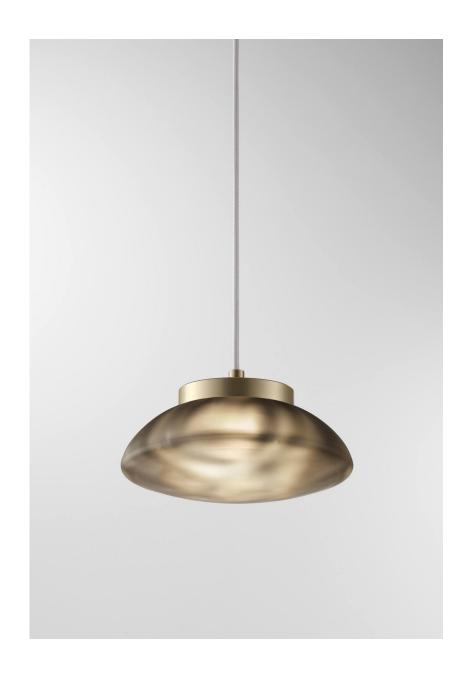

## Ceto Pendant Light

Ross Gardam

Ceto captures the variation and rippling of the surface of the ocean. The collection explores the deep relationship between light and the ocean in a range of mesmerising luminaires. Each piece reflects a distinct pattern emitting a delicate luminosity, which embodies the presence of the sea and the power within its undulating movements.

Sculptural and captivating all at once, Ceto's silhouette is a result of a series of experimentations with traditional optic glass blowing techniques and innovative engineering. Through the process of blowing, each light achieves its unique glass effect.

Starting at: \$959

Ø 7.9" H 4.1"

The Cate Dandant Light is a coulature in its own right. The single light

twentieth