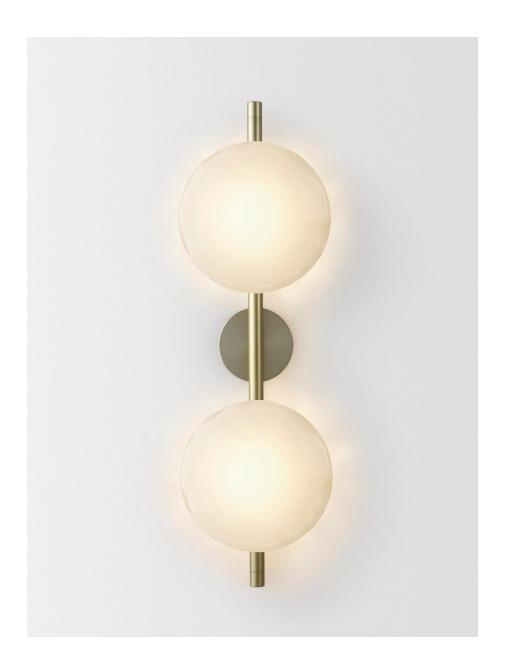

## Ceto Offset Wall Light

Ross Gardam

Ceto captures the variation and rippling of the surface of the ocean. The collection explores the deep relationship between light and the ocean in a range of mesmerising luminaires. Each piece reflects a distinct pattern emitting a delicate luminosity, which embodies the presence of the sea and the power within its undulating movements.

Sculptural and captivating all at once, Ceto's silhouette is a result of a series of experimentations with traditional optic glass blowing techniques and innovative engineering. Through the process of blowing, each light achieves its unique glass effect.

The Cate Officet Wall I ight halancee art and chilled graftemanchin in a

finish. Starting at: \$1,185