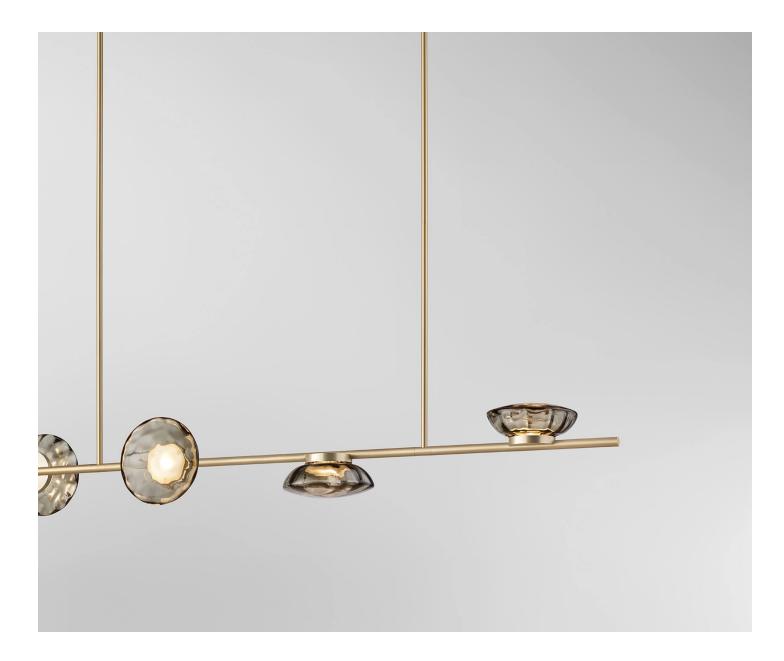

## Ceto Double Horizontal Chandelier

## **Ross Gardam**

Ceto captures the variation and rippling of the surface of the ocean. Each piece reflects a unique pattern, emitting a delicate luminosity, highlighting the presence of the sea.

This Ceto Double Horizontal Chandelier is available in a selection of mouth blown glass finishes combined with a highly refined machined aluminium body available in a black and champagne anodised finish.

Each glass shade is mouth blown in Australia and hand assembled in our Melbourne based studio. The Ceto Double Horizontal Chandelier can be easily customised and configured to your project needs.

See downloads below for dimensions.