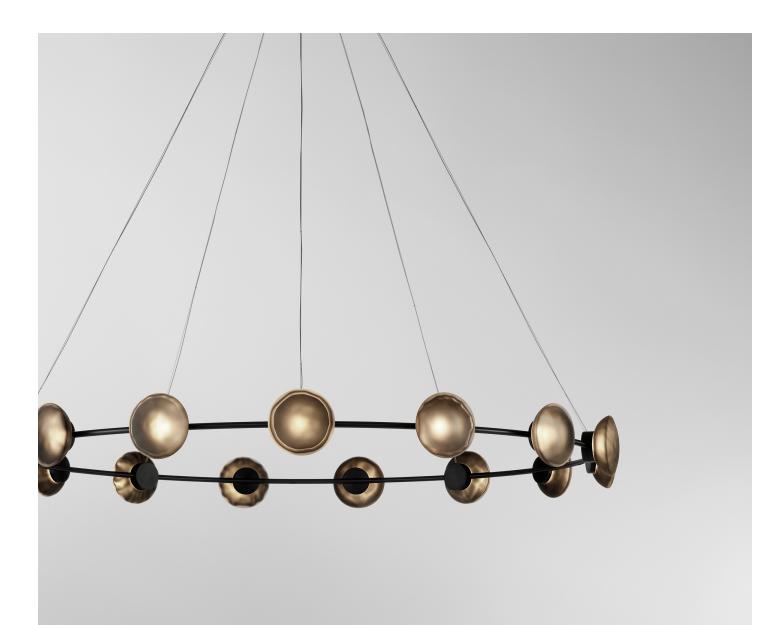

## Ceto Circlet (\$1 Test Product)

**Ross Gardam** 

Ceto Circlet captures the variation and rippling of the surface of the ocean. Each piece is mouth blown, reflecting a distinct pattern that emits a delicate luminosity, evoking the presence of the sea and its undulating movements. The Ceto Circlet collection features a circular band suspended in a horizontal plane, to which several Ceto lamps are affixed.

Each glass shade is mouth blown in Australia and hand assembled in our Melbourne based studio. This sculptural luminaire is available in a selection of glass finishes combined with a highly refined machined aluminium body and circular band available in a black and champagne anodised finish.