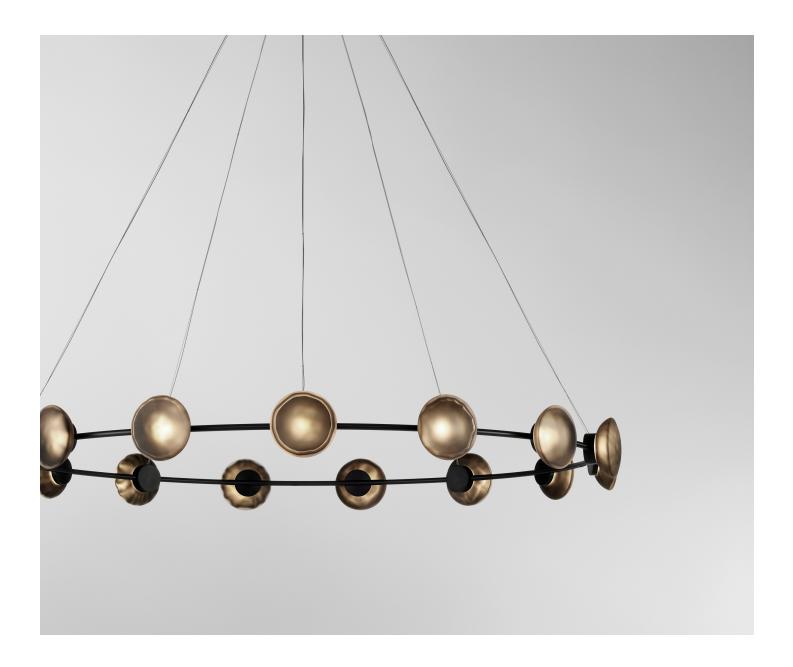

## Ceto Circlet

Ross Gardam

Ceto Circlet captures the variation and rippling of the surface of the ocean. Each piece is mouth blown, reflecting a distinct pattern that emits a delicate luminosity, evoking the presence of the sea and its undulating movements. The Ceto Circlet collection features a circular band suspended in a horizontal plane, to which several Ceto lamps are affixed.

Each glass shade is mouth blown in Australia and hand assembled in our Melbourne based studio. This sculptural luminaire is available in a selection of glass finishes combined with a highly refined machined aluminium body and circular band available in a black and champagne anodised finish.