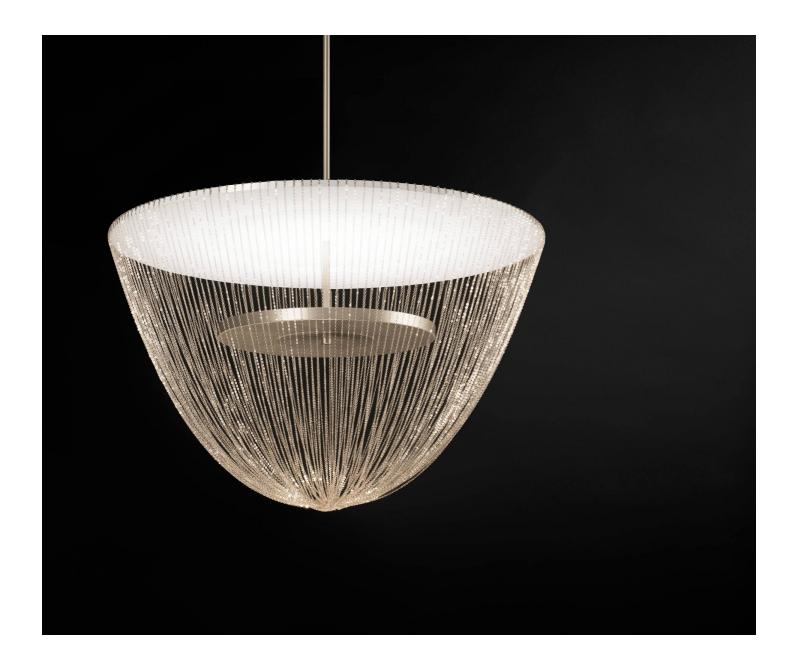

## Celeste Small

Larose Guyon

In Southeast Asia, the sky lantern symbolizes lightness and hope for lovers. During traditional festivities, thousands of the paper lanterns float into the sky, filling it with magic and poetry in motion.

The design of Larose Guyon's Céleste lamp is inspired by the sky lantern's delicate character. Suitable for use alone or in groups, and available in two different sizes, the lamp is a gem that evokes the magic of sky lanterns anywhere it is used.

It casts a soft glow, thanks to indirect light from the interior reflected and scattered by the hundred jewellery chains it is made from. With every

Starting at: \$10,553

Leadtime: 10-12 Weeks

30" L x 30" W x 18" H.