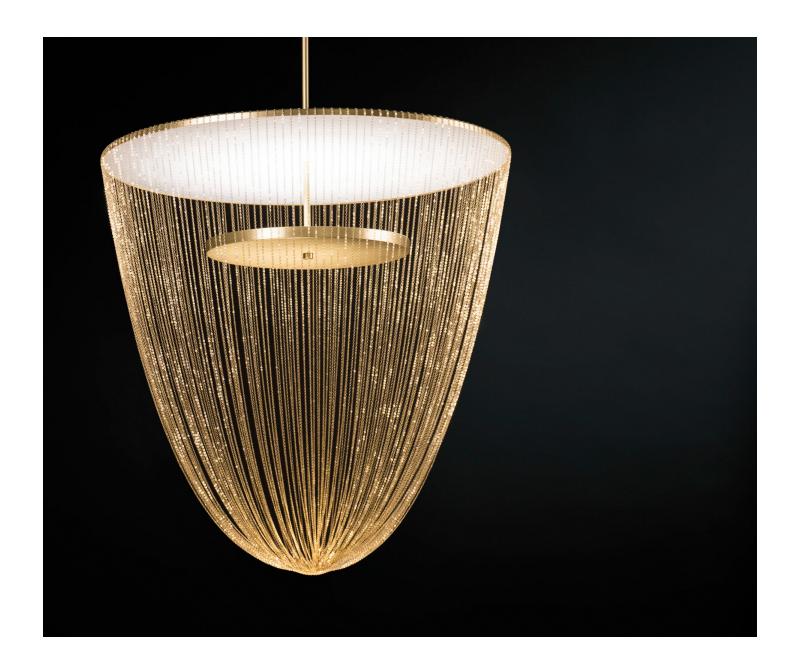

## Celeste Large

Larose Guyon

In Southeast Asia, the sky lantern symbolizes lightness and hope for lovers. During traditional festivities, thousands of the paper lanterns float into the sky, filling it with magic and poetry in motion.

The design of Larose Guyon's Céleste lamp is inspired by the sky lantern's delicate character. Suitable for use alone or in groups, and available in two different sizes, the lamp is a gem that evokes the magic of sky lanterns anywhere it is used.

It casts a soft glow, thanks to indirect light from the interior reflected and scattered by the hundred jewellery chains it is made from. With every

Starting at: \$12,390

Leadtime: 10-12 Weeks

30" L x 30" W x 30' H.