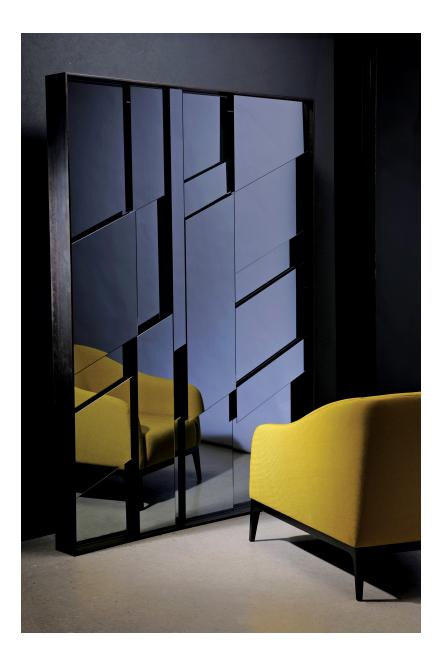

## Black Rain

## OKHA

OKHA's diverse design repertoire is keenly focused on purity of form and a high regard for noble materials, traditional artisanal and hand-crafted techniques. OKHA's creative direction and DNA is clearly stated in its bespoke, limited series works and its production furniture collection.

Each design focuses on an essential statement of line, the resonance of natural materials and the desire to gracefully hold space via a taut and articulate silhouette. The resulting works arrive at a provocative junction of contemporary design and the manifestation of a distinctly personal expression.

Starting at: \$8,700

59.8" W x 3.9" D x 81.3" H