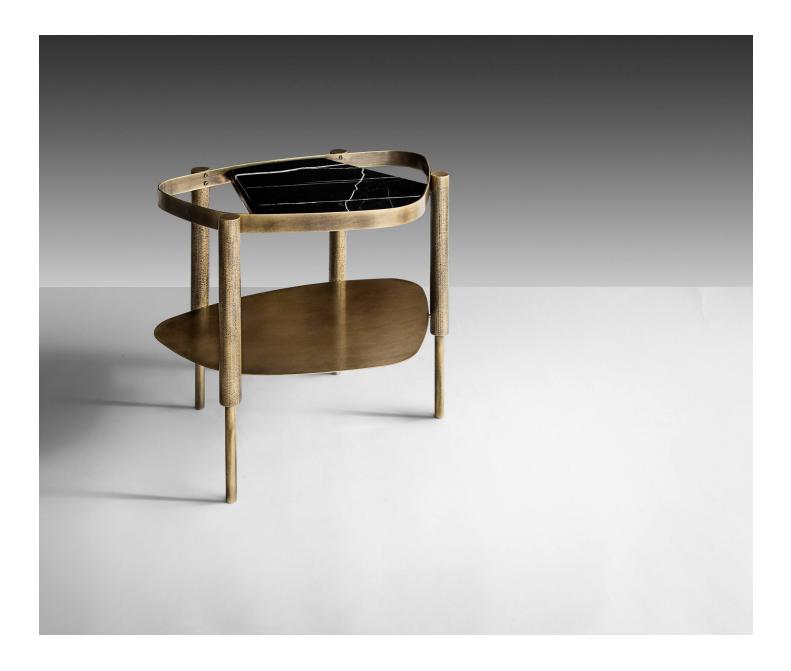

## Bijou Side Table (series)

ОКНА

Solid brass has been oxidized, aged and meticulously hammered to achieve a finish that is charged with character and elegance. The nuanced brass frame is then paired with a careful selection of classic marble, ensuring that no two BIJOU tables will ever be the same.

Each design focuses on an essential statement of line, the resonance of

**Starting at: \$11,250** 

22.8" H x 23.9" W x 17.6" D