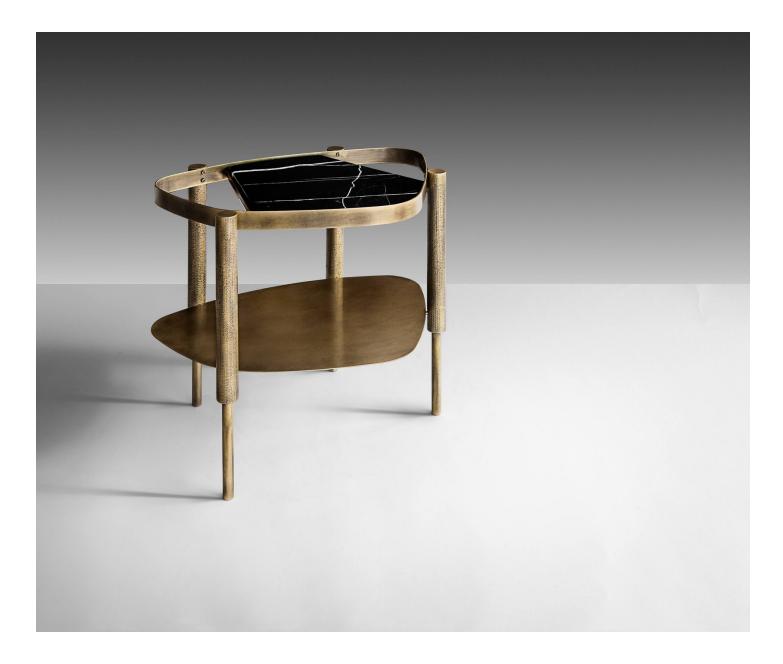

## Bijou Side Table – Hammered Brass окна

Solid brass has been oxidized, aged and meticulously hammered to achieve a finish that is charged with character and elegance. The nuanced brass frame is then paired with a careful selection of classic marble, ensuring that no two BIJOU tables will ever be the same.