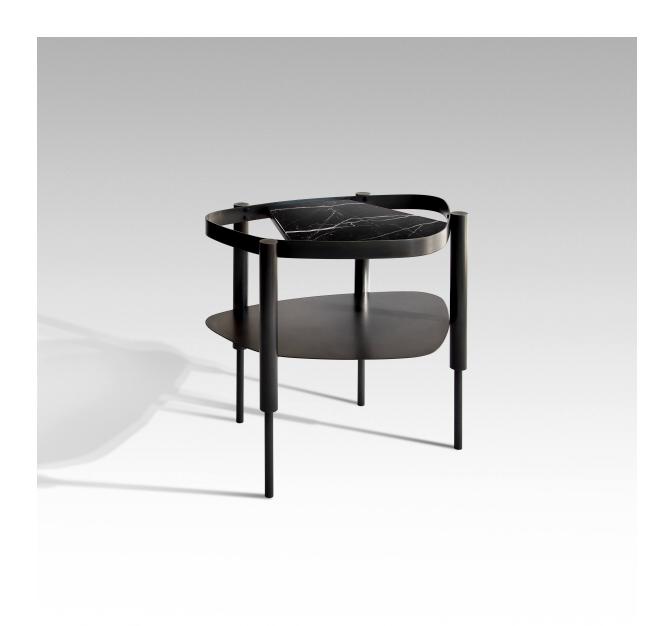

## Bijou Side Table – Black

ОКНА

Solid brass has been oxidized, aged and meticulously hammered to achieve a finish that is charged with character and elegance. The nuanced brass frame is then paired with a careful selection of classic marble, ensuring that no two BIJOU tables will ever be the same.