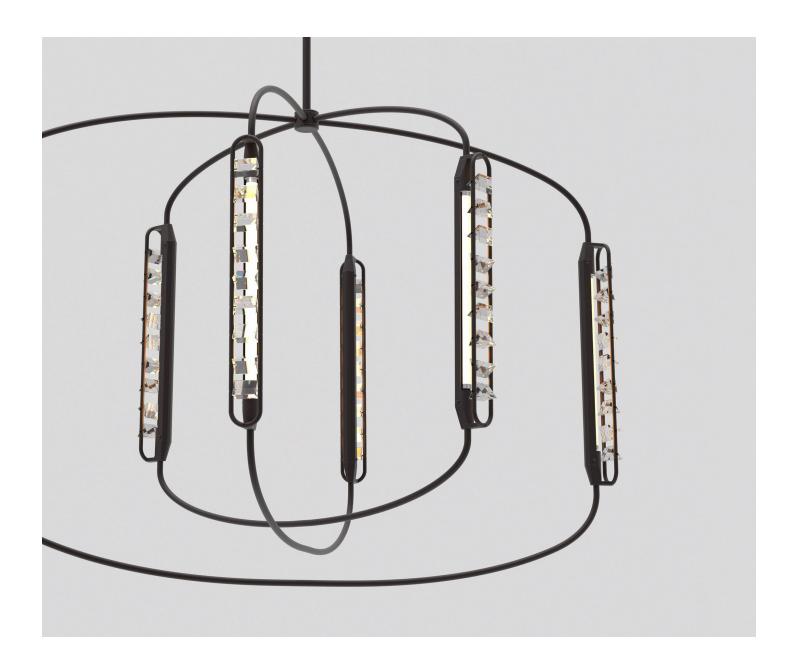

## Phaedra Chandelier

**Bec Brittain** 

The Phaedra lighting collection is an exploration of form and light, where oval shapes intertwine to form a mesmerizing armature that cradles linear lights. At the heart of each luminaire, a captivating display of triangular prisms takes center stage, meticulously arranged along the length of the light. The design is inspired by the beauty of fresnel prisms but deconstructed into distinct elements, creating a contemporary and captivating aesthetic. Phaedra marries elegance with innovation. The interplay between the graceful ovals and the angular prisms adds a sense of dynamic tension to the fixtures, casting intricate patterns and captivating shadows when illuminated. The versatility of the collection allows it to encompass a range of fixtures, from sconces for subtle