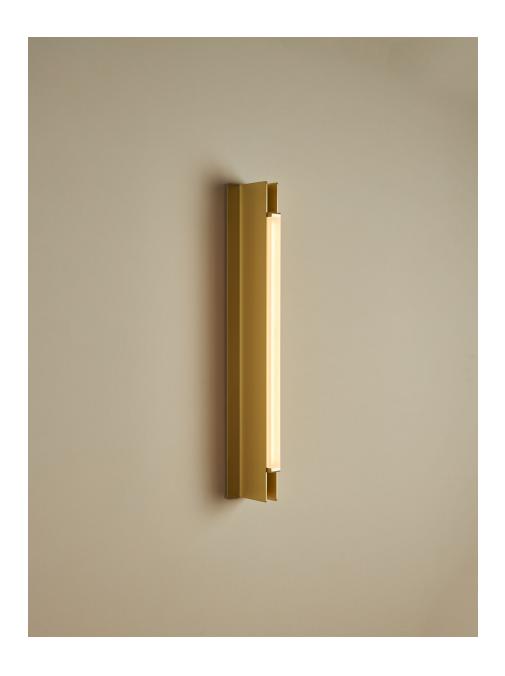

## Beam Sconce

Pelle

The Beam and Glow Collection is a series of vertical and horizontal light structures that combine vibrant colors with formal abstraction to create an immersive lighting experience.

Inspired by the pure expressions of 'objecthood' found in the Minimal Art movement, the Beam and Glow Collection explores the nature of color, light, scale, and context. Each light features an optical grade resin lens framed by bent aluminum panels that have been anodized or stained with a hand-applied finish. The singular line of the lens is echoed in the simple rectangular frame, conjoining clarity of form with a soft and expansive colored light to create an impactful, yet unobtrusive, environment.