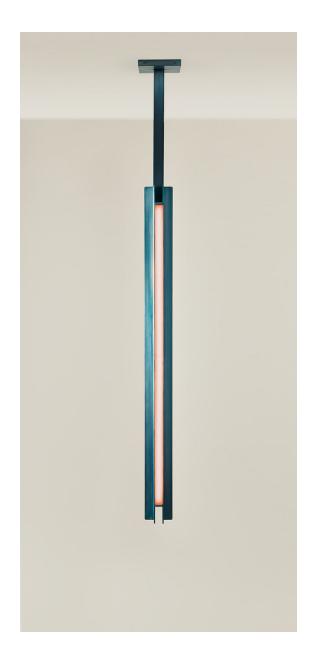

## **Beam Pendant**

Pelle

The Beam and Glow Collection is a series of vertical and horizontal light structures that combine vibrant colors with formal abstraction to create an immersive lighting experience.

Inspired by the pure expressions of 'objecthood' found in the Minimal Art movement, the Beam and Glow Collection explores the nature of color, light, scale and context. Each light features an optical-grade resin lens framed by bent aluminum panels that have been anodized or stained with a hand-applied finish. The singular line of the lens is echoed in the simple rectangular frame, conjoining clarity of form with a soft and expansive colored light to create an impactful, yet unobtrusive, environment. Starting at: \$6,800