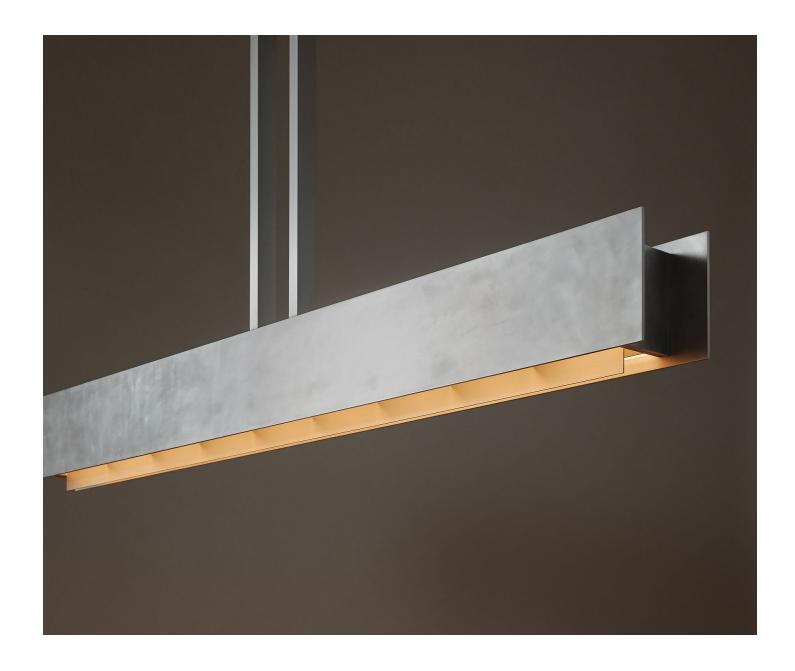

## Be Patient

Pelle

In an age of the instantaneous, where images have become accepted placeholders for real things, Be Patient is a call for an attentive appreciation of the physical.

Spanning over six feet in length, Be Patient's scale lends it a physical presence that puts it in dialogue with its space and occupants. Be Patient is a lasting object that will develop and reveal its nuances over time. The hand-polished aluminum exterior subtly reflects the surroundings while a beam of light beneath pulls the eye upwards. Hidden within, the delicate intricacies of a central blade as well as baffles, diffuse the light. Be Patient asserts the importance of the physical objects around us not merely as accessories, but as companions, and as reflections of ourselves.