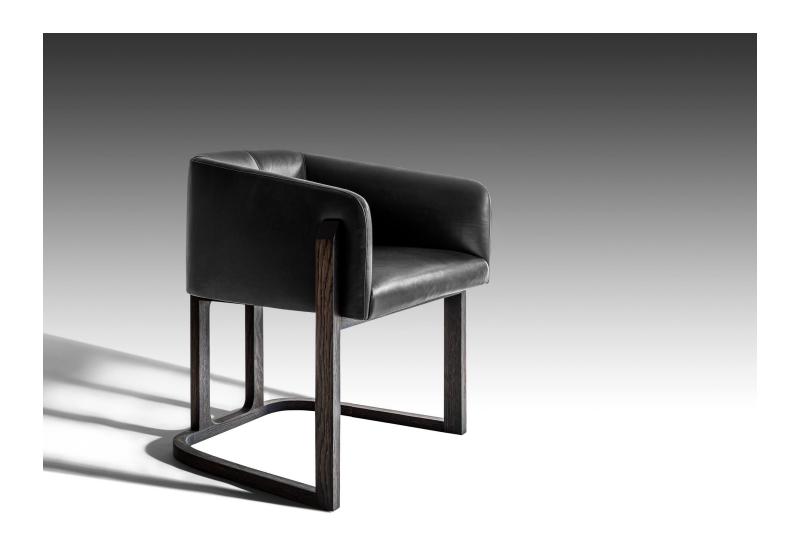

Starting at: \$2,900

Leadtime: 16-18 Weeks

23.6" W x 22.8" D x 29.9" H, Seat Height 18.5"

twentieth