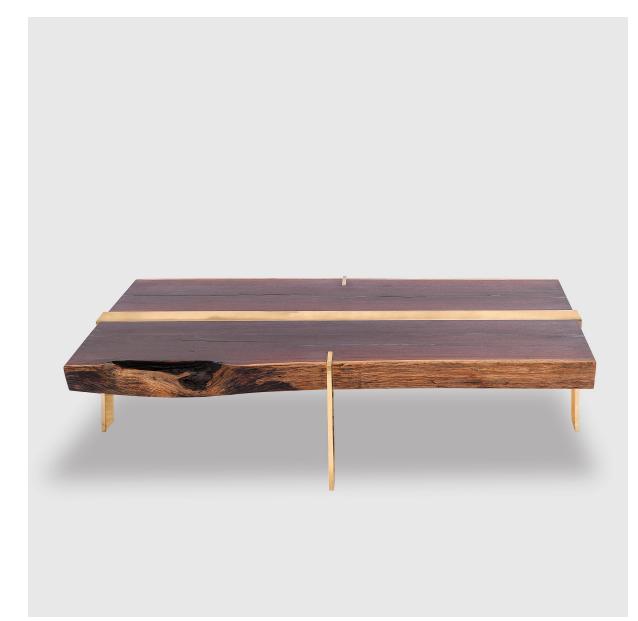

## Artisans Coffee Table

ОКНА

OKHA's diverse design repertoire is keenly focused on purity of form and a high regard for noble materials, traditional artisanal and hand-crafted techniques. OKHA's creative direction and DNA is clearly stated in its bespoke, limited series works and its production furniture collection.

Each design focuses on an essential statement of line, the resonance of natural materials and the desire to gracefully hold space via a taut and articulate silhouette. The resulting works arrive at a provocative junction of contemporary design and the manifestation of a distinctly personal expression. Starting at: \$12,850 Leadtime: 16-18 Weeks

44.1" W x 33.9" D x 11" H