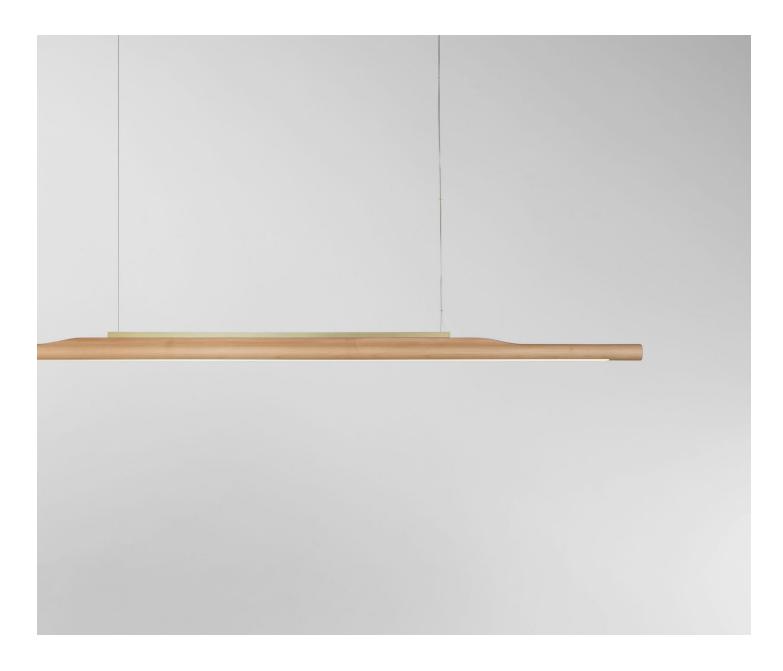

## **Arbour Pendant Light**

Ross Gardam

Arbour is a continual solid timber piece, crafted to unite space and celebrate the beauty of the natural. Featuring a linear, streamlined profile, this unique timber light creates the perfect downward luminosity, enhanced by raw materiality in its finest form. Defined by the divergence of two curves that flow along and around the product, Arbour is machined from solid timber, providing the perfect tactile shell for an ambient, intimate glow.

Arbour is manufactured from sustainably sourced timbers. Available in Solid Walnut, Rock Maple, Oak or Black Stained, the timber in Arbour marries perfectly with the hand polished champagne anodised elements.