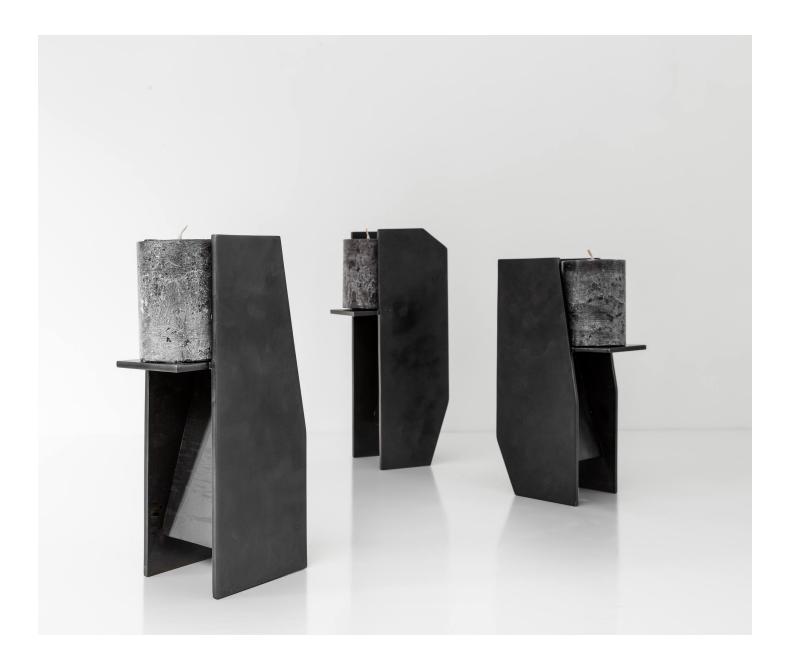

## Alta Candle Holder

ОКНА

OKHA works selectively with local artisans that reflect their cosmopolitan, polyglot South African expression. Being small and artisanal they are dedicated to quality hand-made products.

The Alta Candleholders are made from sand-cast metals. This involves a process of extreme heating and cooling, turning metal solid into a lava like liquid and re-forming it. The end result is unpredictable and unique.