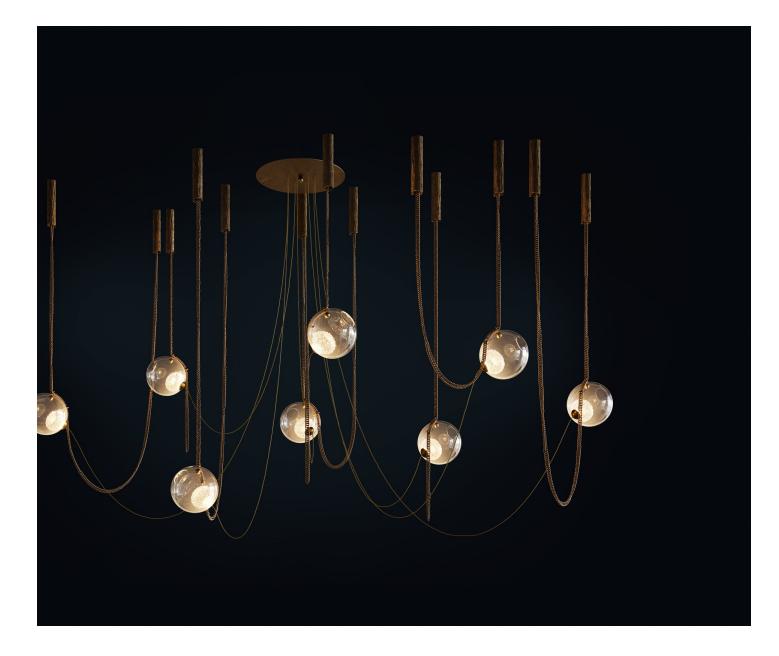

## Abysse 8

Larose Guyon

Celebrating nature in all its splendor and its inimitable wonders, Abysse is a collection that highlights the intricate textures, shapes and finishes of the sea elements. Abysse is a new versatile, modular and organic collection.

Abysse evokes the intriguing atmosphere of the seabed and its fascinating creatures with its brass finish, textured by the sea, and its multiple suspended bold chains, warmly lit by impressive hand-blown glass globes. Available with three, five or height glass globe, each option comes in two different sizes // area or Small/ bringing versatility and poetry to any space.