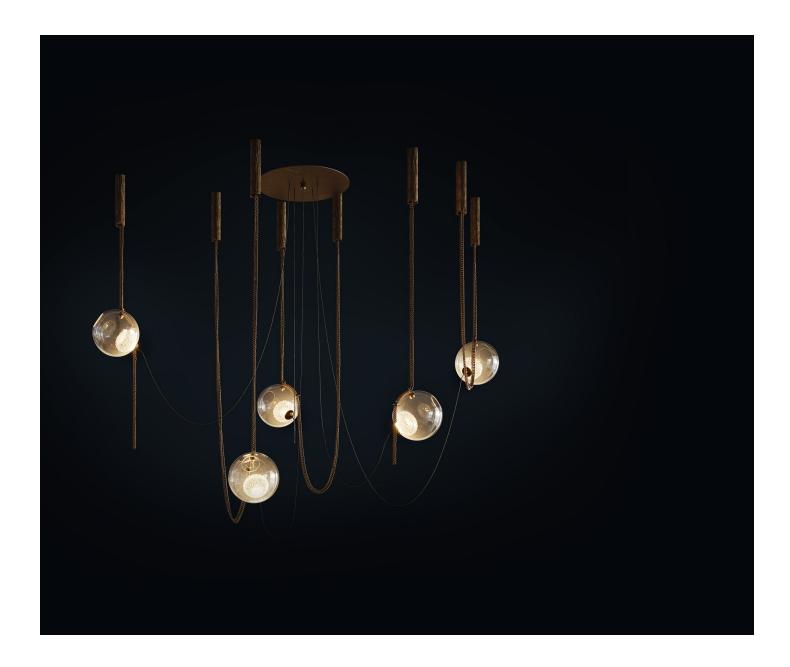

## Abysse 5

Larose Guyon

Celebrating nature in all its splendor and its inimitable wonders, Abysse is a collection that highlights the intricate textures, shapes and finishes of the sea elements. Abysse is a new versatile, modular and organic collection.

Abysse evokes the intriguing atmosphere of the seabed and its fascinating creatures with its brass finish, textured by the sea, and its multiple suspended bold chains, warmly lit by impressive hand-blown glass globes.

Available with three, five or height glass globe, each option comes in two

Starting at: \$28,875

Leadtime: 10-12 Weeks

twentieth