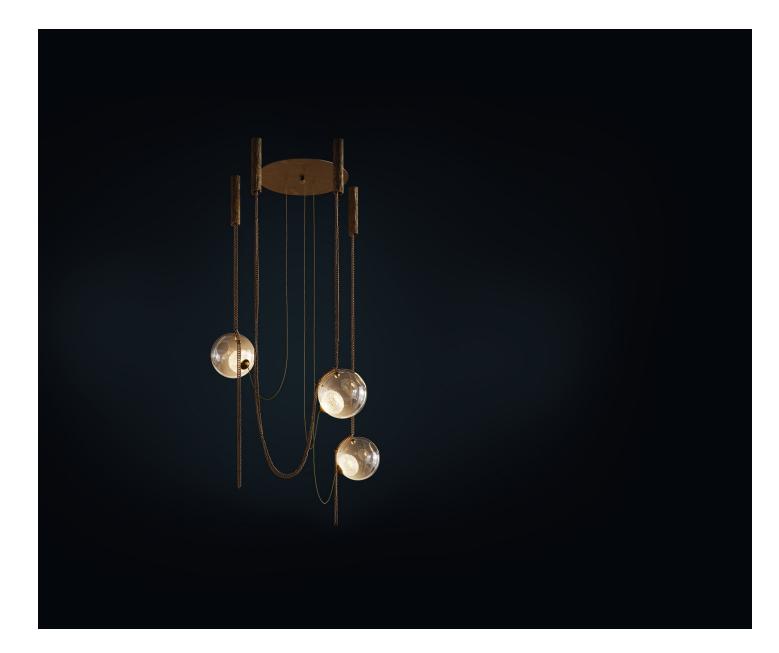

## Abysse 3

Larose Guyon

Celebrating nature in all its splendor and its inimitable wonders, Abysse is a collection that highlights the intricate textures, shapes and finishes of the sea elements. Abysse is a new versatile, modular and organic collection.

Abysse evokes the intriguing atmosphere of the seabed and its fascinating creatures with its brass finish, textured by the sea, and its multiple suspended bold chains, warmly lit by impressive hand-blown glass globes. Available with three, five or height glass globe, each option comes in two different sizes // area or Small/ bringing versatility and poetry to any space.