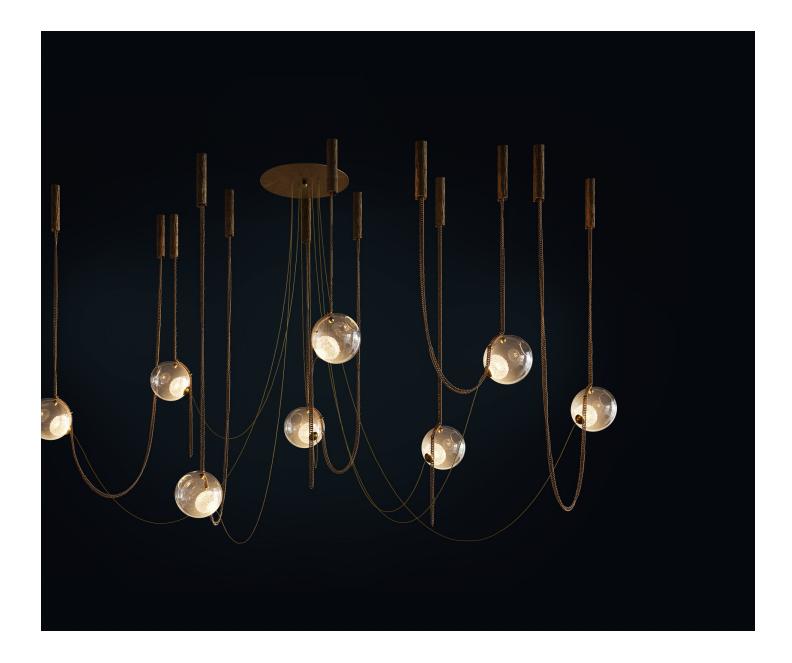

## **Abysse Series**

Larose Guyon

Celebrating nature in all its splendor and its inimitable wonders, Abysse is a collection that highlights the intricate textures, shapes and finishes of the sea elements. Abysse is a new versatile, modular and organic collection.

Abysse evokes the intriguing atmosphere of the seabed and its fascinating creatures with its brass finish, textured by the sea, and its multiple suspended bold chains, warmly lit by impressive hand-blown glass globes. Available with three, five or height glass globe, each option comes in two different sizes (Large or Small) bringing versatility and poetry to any space.